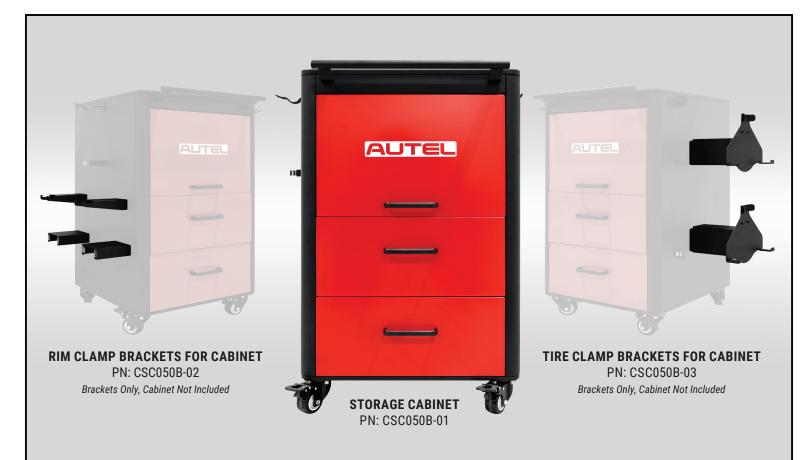

## ADAS STORAGE CABINET

STORAGE CABINET | RIM CLAMP BRACKETS | TIRE CLAMP BRACKETS

## **ADAS ACCESSORY STORAGE CABINET:**

- Autel logoed red metal cabinet with wheels
- Safely store tire clamp camera targets, brake pedal depressor, steering wheel lock, and wheel chocks
- Store Autel Tire Clamps or Rim Clamps with applicable storage brackets purchased separately
- Features one large center storage space with slide-out shelf and pull-up top
- Features two additional storage drawers with one foam insert for clamp target storage
- One-Year Limited Warranty

## **RIM CLAMP BRACKETS:**

- Set of Rim Clamp storage brackets
- Attachable to ADAS Accessory Storage Cabinet
- · Safely store Autel Rim Clamps
- One-Year Limited Warranty

## TIRE CLAMP BRACKETS:

- Set of Tire Clamp storage brackets
- Attachable to ADAS Accessory Storage Cabinet
- · Safely store Autel Tire Clamps
- One-Year Limited Warranty