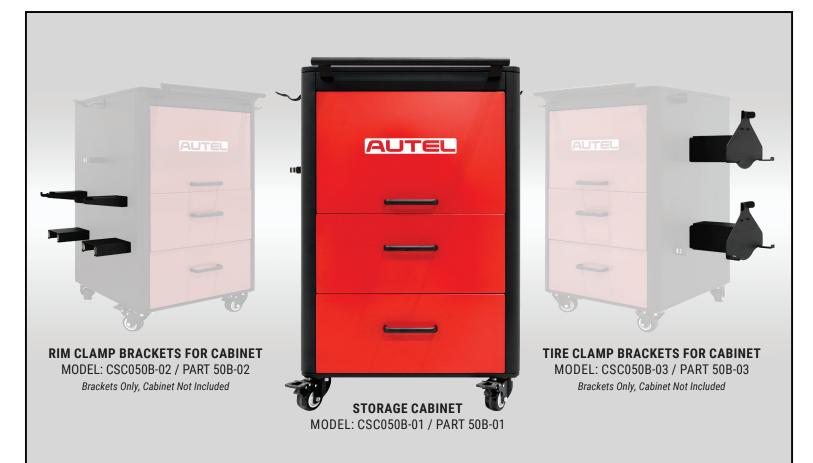

## ADAS STORAGE CABINET

STORAGE CABINET | RIM CLAMP BRACKETS | TIRE CLAMP BRACKETS

## **ADAS ACCESSORY STORAGE CABINET:**

- Autel logoed red metal cabinet with wheels
- Safely store tire clamp camera targets, brake pedal depressor, steering wheel lock, and wheel chocks
- Store Autel Tire Clamps or Rim Clamps with applicable storage brackets purchased separately
- Features one large center storage space with slide-out shelf and pull-up top
- Features two additional storage drawers with one foam insert for clamp target storage
- One-Year Limited Warranty

## **RIM CLAMP BRACKETS:**

- Set of Rim Clamp storage brackets
- Attachable to ADAS Accessory Storage Cabinet
- Safely store Autel Rim Clamps
- One-Year Limited Warranty

## **TIRE CLAMP BRACKETS:**

- Set of Tire Clamp storage brackets
- · Attachable to ADAS Accessory Storage Cabinet
- · Safely store Autel Tire Clamps
- · One-Year Limited Warranty