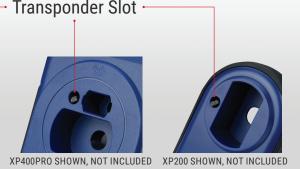

## ADVANCED PROGRAMMABLE TRANSPONDER SUPER CHIP

- Compatible with Autel key programming tools including the KM100, IM508 series, and IM608 series.
- Programmable with KM100, or any IM508 or IM608 tablet with the XP200, XP400, and XP400PRO. (Note: XP200 lacks "Read" capability on original keys with chips using ID4C, ID4D, ID8A, ID4E protocols.)
- Supports a wide range of chip types, including ID11, ID12, ID13, ID46, ID47, ID48, ID49, ID4A, ID4C, ID5C, ID4D, ID4E, ID8A, ID8C, and MQB.
- Designed for professional automotive locksmiths looking to minimize inventory, / save time, and expand their key programming capabilities across a wide range of vehicle makes and models...