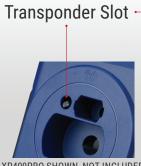

## ADVANCED PROGRAMMABLE TRANSPONDER SUPER CHIP

- Compatible with Autel key programming tools including the KM100, IM508 series, and IM608 series.
- Programmable with KM100, or any IM508 or IM608 tablet with the XP200, XP400, and XP400PRO. (Note: XP200 lacks "Read" capability on original keys with chips using ID4C, ID4D, ID8A, ID4E protocols.)
- Supports a wide range of chip types, including ID11, ID12, ID13, ID46, ID47, ID48, ID49, ID4A, ID4C, ID5C, ID4D, ID4E, ID8A, ID8C, and MQB.
- Designed for professional automotive locksmiths looking to minimize inventory, / save time, and expand their key programming capabilities across a wide range of vehicle makes and models...