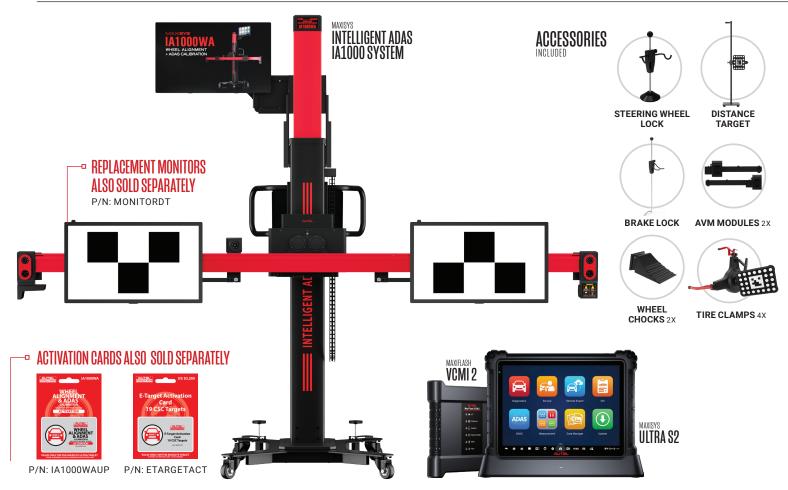

#### AUTEL MAXISYS" ADAS IA1000 SYSTEM PACKAGES

## IA1000 FRAME PACKAGES

#### □ P/N: IA1000

- · IA1000 CALIBRATION FRAME
- ACCESSORIES
- REQUIRES ULTRA S2 TABLET &
- IA1000 ACTIVATION CARD

### -- P/N: IA1000T

- · IA1000 CALIBRATION FRAME
- ACCESSORIES
- ULTRA S2 TABLET
- · IA1000 ACTIVATION CARD

# A1000 **DIGITAL TARGET PACKAGES**

### -- P/N: IA1000DT

- · IA1000 CALIBRATION FRAME
- · ACCESSORIES
- REQUIRES ULTRA S2 TABLET & IA1000 ACTIVATION CARD
- DIGITAL TARGETS (3 MONITORS)
- DIGITAL TARGET ACTIVATION CARD

#### ⊸ P/N: IA1000TDT

- · IA1000 CALIBRATION FRAME
- ACCESSORIES
- · ULTRA S2 TABLET
- IA1000 ACTIVATION CARD
- DIGITAL TARGETS (3 MONITORS)
- DIGITAL TARGET ACTIVATION CARD

### IA1000 **ALL SYSTEMS PACKAGES**

#### --- P/N: IA1000AST

- IA1000 CALIBRATION FRAME
- ACCESSORIES
- ULTRA S2 TABLET
- IA1000 ACTIVATION CARD
- · LDW TARGETS
- ALL SYSTEMS CALIBRATION EQUIPMENT

#### P/N: IA1000ASTDT

- IA1000 CALIBRATION FRAME
  ACCESSORIES
- ACCESSORIES
  ULTRA S2 TABLET
- IA1000 ACTIVATION CARD
- LDW TARGETS
- ALL SYSTEMS CALIBRATION EQUIPMENT
- DIGITAL TARGETS (3 MONITORS)
- DIGITAL TARGET ACTIVATION CARD

### IA1000 LDW PACKAGES

#### - P/N: IA1000LDWT

- · IA1000 CALIBRATION FRAME
- ACCESSORIES
- ULTRA S2 TABLET
- IA1000 ACTIVATION CARD
- LDW TARGETS

#### □ P/N: IA1000LDWTD

- IA1000 CALIBRATION FRAME
- ACCESSORIES
- · ULTRA S2 TABLET
- IA1000 ACTIVATION CARD
- LDW TARGETS
- DIGITAL TARGETS (3 MONITORS)
- DIGITAL TARGET ACTIVATION CARD

AUTE