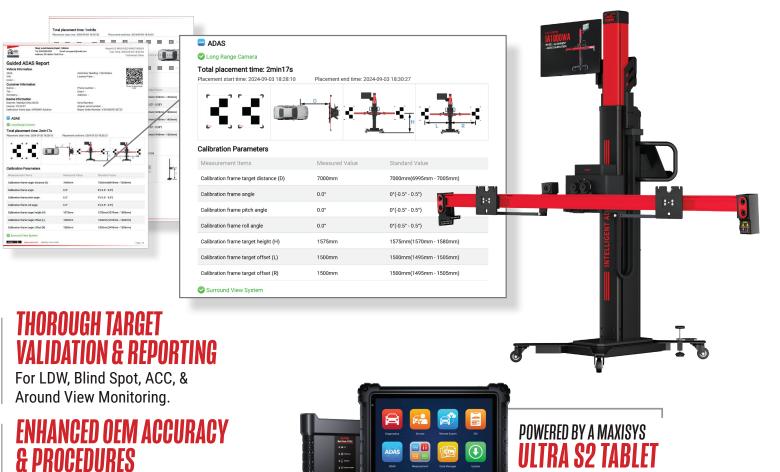

## AUTEL MAXISYS IA1000 AUTOMATED ADAS CALIBRATION & WHEEL ALIGNMENT SYSTEM

The IA1000 is a next-generation ADAS calibration and wheel alignment system powered by the advanced diagnostics of the MaxiSYS Ultra S2. Its robotic one-step forward-facing target positioning significantly reduces manual setup time, streamlining the process for maximum efficiency. High-definition optical cameras combined with laser-guided Blind Spot, ACC, and AVM pattern positioning enhance accuracy while minimizing human error. Automated unlevel floor compensation further ensures speed and accuracy.

The system's advanced alignment data surpasses the industry standard of camber, caster, and toe, while its comprehensive pre- and post-scan reports validate and document every calibration. The IA1000 delivers tailored solutions for wheel alignment, LDW, and ADAS calibrations to meet your needs.

#### OPTICAL CAMERA + LASER-GUIDED FLOOR PATTERN POSITIONING

Optical camera positioning and automated laser-guided AVM, ACC, NVS, and BSD target positioning ensures faster, more reliable pattern and calibration setup—every time.