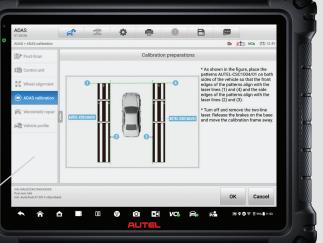

### **ULLY AUTOMATED & ROBOTIC** ORWARD-FACING CALIBRATION

Simply position the system in the area, then initiate calibration with a single button click.

ROBOTIC CROSSBAR POSITIONING

> ROBOTIC CROSSBAR POSITIONING & LDW TARGET SPREAD

ROBOTIC COLUMN POSITIONING

PITCH, ROLL, & YAW

WEB: AUTEL.COM FOLLOW US: @AUTELTOOLS

BAGK

Ensure successful calibrations and repairs every time.