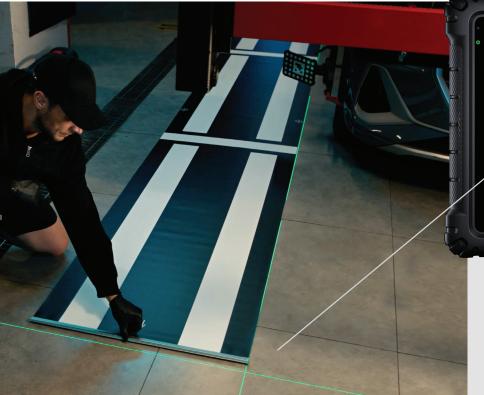

#### OPTICAL CAMERA + LASER-GUIDED FLOOR PATTERN POSITIONING

Optical camera positioning and automated laser-guided AVM, ACC, NVS, and BSD target positioning ensures faster, more reliable pattern and calibration setup—every time.