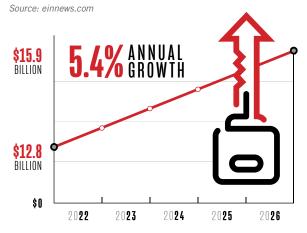

#### INDUSTRYFOREGAST

The Global Automotive Smart Key Market is expected to reach USD 15.9 Billion by 2026, growing at a Compound Annual Growth Rate of 5.42% during the forecast period.

The Autel IKEY is a Universal Programmable Smart Key that is the smart choice for the serious automotive professional. Stand-out features include: