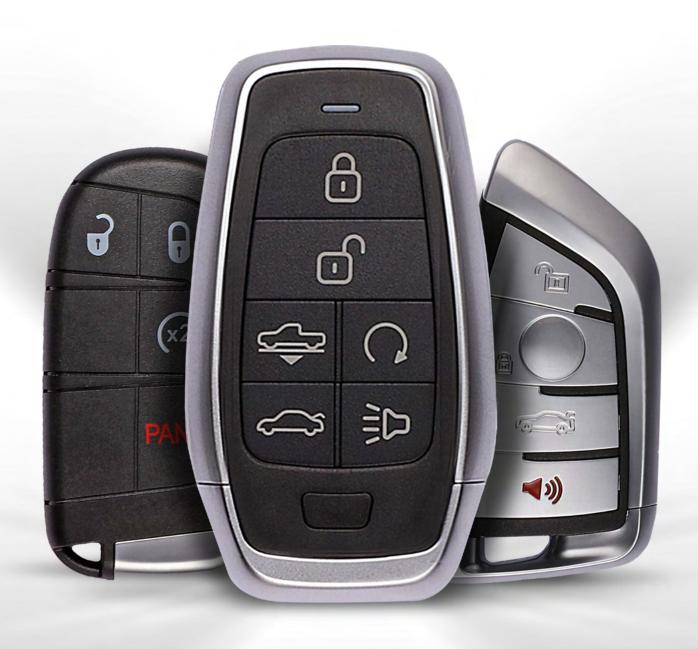

# **IKEY UNIVERSAL SMART KEY**

AFFORDABLE, PROGRAMMABLE OE-QUALITY SMART KEYS

2-7 BUTTON MODEL 130FT FREQUENCY 3,000+ VEHICLE KEY TRANSMISSIONS

# FOB III **UNIVERSAL SMART KEYS**

he Autel IKEY is a Universal Programmable Smart Key that can be programmed to replace Smart Keys for more than 3,000 Vehicles including those made by BMW, Hyundai, Nissan, Chryslers, Ford, Honda, and General Motors. The IKEY is OE-Quality, Multi-Frequency programmable smart key that supports two to seven button configurations.

- PROGRAMMABLE SMART KEY REPLACEMENT FOR MORE THAN 3,000 VEHICLES
- COMPATIBLE WITH SYSTEMS USING 315M/433M FREQUENCIES
- SUPPORTS MAXIMUM ULTRA-LONG TRANSMISSION RANGE (40 M/130 FT)
- SUPERIOR, OE-QUALITY SMART KEY THAT MEETS OR EXCEEDS INDUSTRY & **REGULATORY STANDARDS**
- MULTIPLE STYLES & SERIES OPTIONS AVAILABLE... MORE COMING SOON
- SOLD IN BULK OR INDIVIDUALLY (BATTERIES NOT INCLUDED)