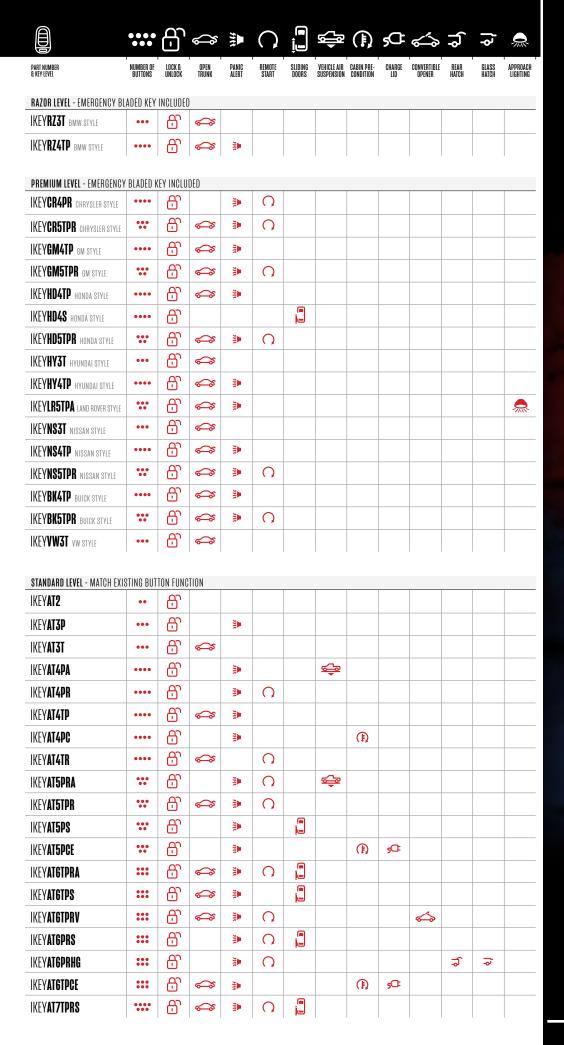

# **IKEY UNIVERSAL SMART KEY**

AFFORDABLE, PROGRAMMABLE OE-QUALITY SMART KEYS

2-7 BUTTON MODEL 130FT FREQUENCY 3,000+ VEHICLE KEY TRANSMISSIONS

# FOB III **UNIVERSAL SMART KEYS**

he Autel IKEY is a Universal Programmable Smart Key that can be programmed to replace Smart Keys for more than 3,000 Vehicles including those made by BMW, Hyundai, Nissan, Chryslers, Ford, Honda, and General Motors. The IKEY is OE-Quality, Multi-Frequency programmable smart key that supports two to seven button configurations.

- PROGRAMMABLE SMART KEY REPLACEMENT FOR MORE THAN 3,000 VEHICLES
- COMPATIBLE WITH SYSTEMS USING 315M/433M FREQUENCIES
- SUPPORTS MAXIMUM ULTRA-LONG TRANSMISSION RANGE (40 M/130 FT)
- SUPERIOR, OE-QUALITY SMART KEY THAT MEETS OR EXCEEDS INDUSTRY & **REGULATORY STANDARDS**
- MULTIPLE STYLES & SERIES OPTIONS AVAILABLE... MORE COMING SOON
- SOLD IN BULK OR INDIVIDUALLY (BATTERIES NOT INCLUDED)