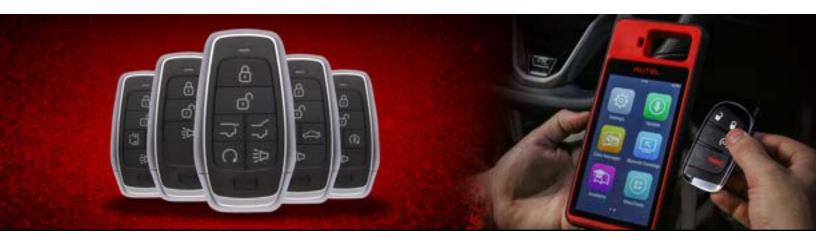

The IKEY is OE-quality, multi-frequency (315M/415M) programmable smart key that supports two to seven button configurations. Use the Autel MaxiIM tablets to program the IKEY for supported vehicles.

# PROGRAM IKEYS WITH AUTH MAXIM TABLETS

Autel key programming & IMMO products are designed for professional locksmiths & NASTF-registered Vehicle Security Professionals. Please consult the licensing requirements of your local municipality before purchasing Autel's key programming & immobilizer tools.