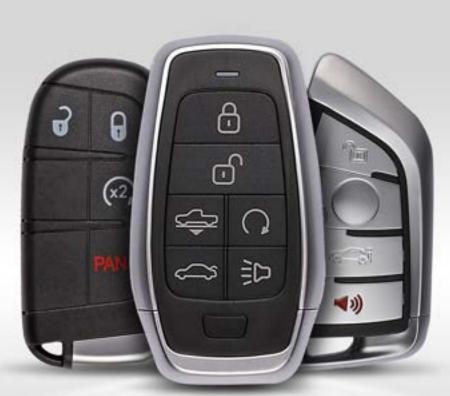

# MAXIIMIKEY AFFORDABLE, PROGRAMMABLE OE-QUALITY SMART KEYS

he Autel IKEY is a universal programmable smart key that can be programmed to replace smart keys for more than 3,000+ vehicles including those made by Hyundai, Nissan, Chrysler, Honda, General Motors, and select vehicles made by BMW, Audi/VW, and Volvo.

The IKEY is OE-quality, multi-frequency (315M/415M) programmable smart key that supports two to seven button configurations. Use the Autel MaxiIM tablets to program the IKEY for supported vehicles.

## **IKEY**FEATURES

- Programmable Smart Key Replacement For More Than 3,000 Vehicles
- Compatible With Systems Using 315MHz/415MHz
- Supports Ultra-Long Range (40 meters/130 feet) Frequency Transmission
- Superior, OE-quality Smart Key That Meets Or Exceeds Industry and Regulatory Standards
- Multiple Style and Series Options Available
- Sold Individually, Batteries Not Included (CR2032)