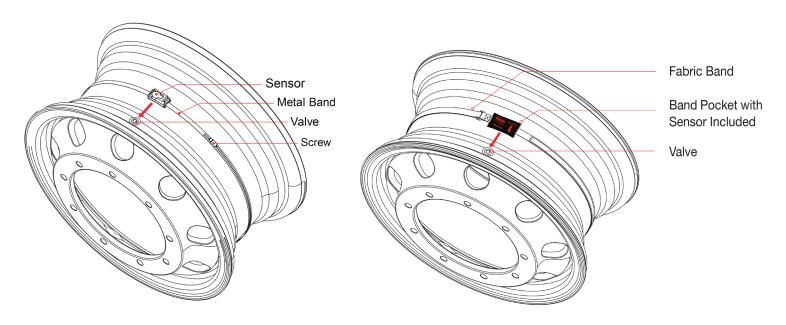

## **MX-SENSOR CVS-A01 433MHZ**

- · Programmable to replace sensors on 95% of system-equipped commercial vehicles
- Rim-mounted CVS-A01 sensor available with fabric (for rim sizes of 14 to 17.5 inches and 17.5 to 24.5 inches) or metal band (14 to 24.5 in)
- High quality control, tested & certified to meet SAE Standard SAE J2848
- · Supports speeds of up to 80 mph (149 mph with metal strap) and has a lifespan of over 5 years
- Program the Autel CVS-A01 sensor with the Autel MaxiTPMS ITS600CV tablet to replace TPMS sensors on light, medium and heavy-duty vehicles.

(R14-24.5")

SENSOR WITH FABRIC BAND (R14-17.5")

**EASY INSTALLATION** 

AUTEL ACADEMY TRAINING

WEB: AUTEL.COM FOLLOW US: @AUTELTOOLS