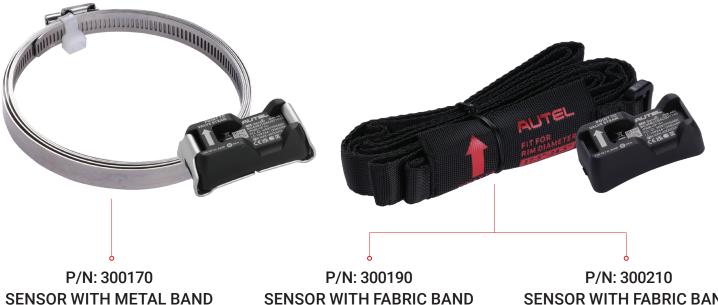

Mercedes-Benz

• Peterbilt

- EvoBus
- Volvo vehicles and select vehicles equipped with Bendix SmarTire series and WABCO OPTITIRE systems

SENSORS WITH METAL OR FABRIC BAND SOLD SEPARATELY. SEE BACK PAGE FOR DETAILS.

## **MX-SENSOR CVS-A01 433MHZ**

- · Programmable to replace sensors on 95% of system-equipped commercial vehicles
- Rim-mounted CVS-A01 sensor available with fabric (for rim sizes of 14 to 17.5 inches and 17.5 to 24.5 inches) or metal band (14 to 24.5 in)
- High quality control, tested & certified to meet SAE Standard SAE J2848
- · Supports speeds of up to 80 mph (149 mph with metal strap) and has a lifespan of over 5 years
- Program the Autel CVS-A01 sensor with the Autel MaxiTPMS ITS600CV tablet to replace TPMS sensors on light, medium and heavy-duty vehicles.

(R14-24.5")

SENSOR WITH FABRIC BAND (R14-17.5")

**EASY INSTALLATION** 

AUTEL ACADEMY TRAINING

WEB: AUTEL.COM FOLLOW US: @AUTELTOOLS