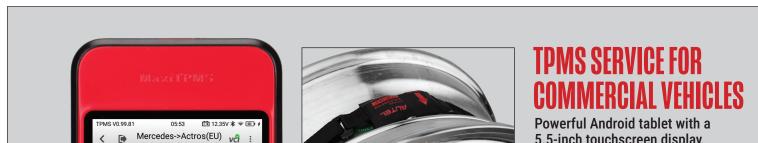

## AUTEL MAXITPMS COMPLETE TRANSPORTS COMPLETE TRANSPORTS COMPLETE TABLET + PROGRAMMABLE UNIVERSAL CV TPMS SENSOR CVS-A01

5.5-inch touchscreen display, a quad-core processor, 64 GB hard drive, and a high-capacity battery. Equipped with Bluetooth VCI for wireless tablet-to-vehicle communication.

Provides comprehensive TPMS service for Light, Medium, and Heavy-Duty Commercial Vehicles

Industry-leading TPMS-equipped Bus, Truck, and Trailer Coverage, including those made by:

- Fuso
- Freightliner
- MAN
- DAF
- Ford
- KenworthBYD (Buses)