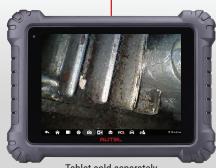

**AUTEL** MAXIVIDEO

## MV108S + MV105S

DIGITAL INSPECTION CAMERAS



## **PRODUCT** FEATURES:

- · Digital inspection camera is designed to work with Autel diagnostic tablets
- One meter waterproof USB connenction cable
- Use with tablet MaxiVideo app to record video and capture stills
- Features super bright LEDs to illuminate dark spaces to examine areas hidden from sight



Tablet sold separately

## MV1088 FEATURES:

· Features an 8.5mm imager head with 2 megapixel camera providing 1920x1080 resolution



## **MV105S** FEATURES:

• Features a 5.5mm imager head with 1 mega-pixel camera providing 1280x720 resolution