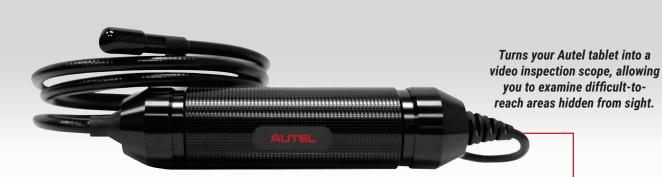

**AUTEL** MAXIVIDEO

## MV108S + MV105S

DIGITAL INSPECTION CAMERAS

## **PRODUCT** FEATURES:

- · Digital inspection camera is designed to work with Autel diagnostic tablets
- One meter waterproof USB connenction cable
- Use with tablet MaxiVideo app to record video and capture stills
- Features super bright LEDs to illuminate dark spaces to examine areas hidden from sight