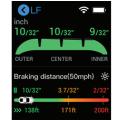

## Features & Functions

- Measurement Data Curve Display / Uneven Wear Analysis
- Detailed Replacement & Maintenance Suggestions
- Test Detail For Single Tire Tread / Brake Disc
- Tire Expiration Notice / Tire Recall Lookup / Scan DOT
- Take Photos of Tire Wear & Damage
- NEW Report Sharing via QR Code