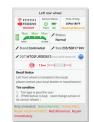

## **COMPATIBLE WITH ITS600** TBE200 Features with the MaxiTPMS ITS600

Comprehensive Test Report with TPMS (Requires ITS600)

COMPREHENSIVE TEST REPORT

Tread wear analysis: In good condition. Maintenance suggestion: The tire is in good condition. It can be driven about X kilometers more. Please check it on a regular basis.