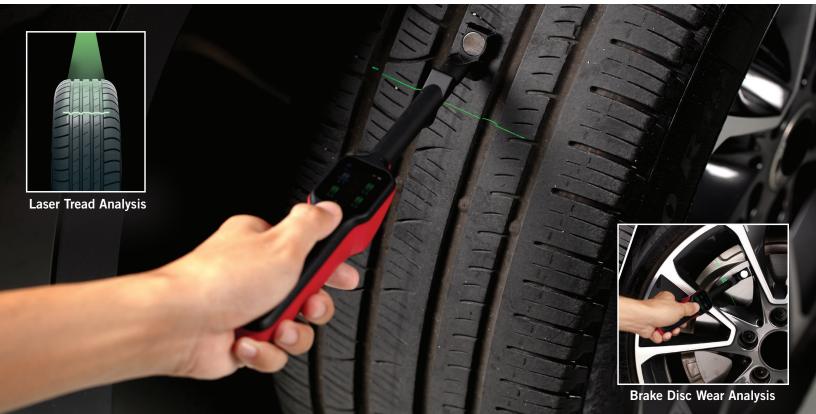

## **TREAD DEPTH MEASUREMENT** & BRAKE DISC WEAR ANALYSIS

**EXPANDED TIRE HEALTH ANALYSIS & REPAIR - POWERED BY AUTEL DIAGNOSTICS** 

## Features & Functions

- Measurement Data Curve Display / Uneven Wear Analysis
- Detailed Replacement & Maintenance Suggestions
- Test Detail For Single Tire Tread / Brake Disc
- Tire Expiration Notice / Tire Recall Lookup / Scan DOT
- Take Photos of Tire Wear & Damage
- NEW Report Sharing via QR Code